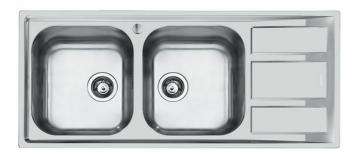

## Sink FM

Bowl on the left Kitchen Sinks Code: 1972 062

### **DETAILS**

| Edge/Installation Type | Standard (8 mm Edge)                                            |
|------------------------|-----------------------------------------------------------------|
| Finish                 | Foster brushed                                                  |
| Material               | AISI 304 stainless steel                                        |
| Texture                | Foster brushed                                                  |
| Base                   | 80-90 cm                                                        |
| Dimensions             | 1160 x 500 mm                                                   |
| Standard fittings      | Fixing hooks, gasket, drain, overflow and siphon, boxed packing |
| Mixer holes            | 1 standard hole - 2nd hole on request                           |
| Built-in hole          | 1140 x 480 mm                                                   |
|                        |                                                                 |

| Drainer                   | Yes                                                                                                                                                                                                                                                    |
|---------------------------|--------------------------------------------------------------------------------------------------------------------------------------------------------------------------------------------------------------------------------------------------------|
| Width                     | 116 cm                                                                                                                                                                                                                                                 |
| Bowl dimension            | 362,5x400mm                                                                                                                                                                                                                                            |
| Number of bowls           | 2 bowls                                                                                                                                                                                                                                                |
| Waste fitting             | 3,5" drain                                                                                                                                                                                                                                             |
| FEATURES                  |                                                                                                                                                                                                                                                        |
| 2nd / 3rd hole availaible | The sink can be customized with the execution on request of additional holes, usable for double-hole mixers, for remote controlled drains or for the installation of soap dispensers. The positions are marked on the drawings with dotted line holes. |
| Added value               | Foster uses steel thicknesses higher than those used on average by other manufacturers. This is how, thanks to our long experience, we know how to make sinks of superior quality and with a better resistance to aging.                               |
| Basket 3,5" waste fitting | The drain is equipped with a large 3.5" drain, with the practical basket cap that prevents the discharge of solid parts.                                                                                                                               |
| Sliding brackets          |                                                                                                                                                                                                                                                        |