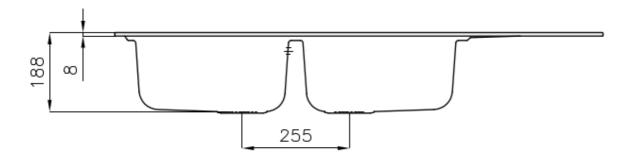

### **DETAILS**

| Edge/Installation Type | Standard (8 mm Edge)                                            |
|------------------------|-----------------------------------------------------------------|
| Finish                 | Foster brushed                                                  |
| Material               | AISI 304 stainless steel                                        |
| Texture                | Foster brushed                                                  |
| Base                   | 80-90 cm                                                        |
| Dimensions             | 1160 x 500 mm                                                   |
| Standard fittings      | Fixing hooks, gasket, drain, overflow and siphon, boxed packing |
| Mixer holes            | 1 standard hole - 2nd hole on request                           |
| Built-in hole          | 1140 x 480 mm                                                   |
|                        |                                                                 |

| Drainer                   | Yes                                                                                                                                                                                                                                                    |
|---------------------------|--------------------------------------------------------------------------------------------------------------------------------------------------------------------------------------------------------------------------------------------------------|
| Width                     | 116 cm                                                                                                                                                                                                                                                 |
| Bowl dimension            | 362,5x400mm                                                                                                                                                                                                                                            |
| Number of bowls           | 2 bowls                                                                                                                                                                                                                                                |
| Waste fitting             | 3,5" drain                                                                                                                                                                                                                                             |
| FEATURES                  |                                                                                                                                                                                                                                                        |
| 2nd / 3rd hole availaible | The sink can be customized with the execution on request of additional holes, usable for double-hole mixers, for remote controlled drains or for the installation of soap dispensers. The positions are marked on the drawings with dotted line holes. |
| Added value               | Foster uses steel thicknesses higher than those used on average by other manufacturers. This is how, thanks to our long experience, we know how to make sinks of superior quality and with a better resistance to aging.                               |
| Basket 3,5" waste fitting | The drain is equipped with a large 3.5" drain, with the practical basket cap that prevents the discharge of solid parts.                                                                                                                               |
| Sliding brackets          |                                                                                                                                                                                                                                                        |