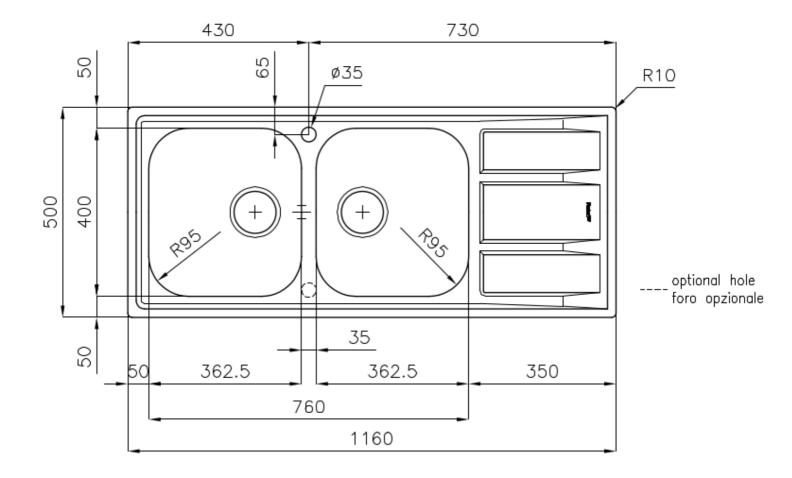

### **DETAILS**

| Edge/Installation Type | Standard (8 mm Edge)                                            |
|------------------------|-----------------------------------------------------------------|
| Finish                 | Foster brushed                                                  |
| Material               | AISI 304 stainless steel                                        |
| Texture                | Foster brushed                                                  |
| Base                   | 80-90 cm                                                        |
| Dimensions             | 1160 x 500 mm                                                   |
| Standard fittings      | Fixing hooks, gasket, drain, overflow and siphon, boxed packing |
| Mixer holes            | 1 standard hole - 2nd hole on request                           |
| Built-in hole          | 1140 x 480 mm                                                   |
|                        |                                                                 |

| Drainer                   | Yes                                                                                                                                                                                                                                                    |
|---------------------------|--------------------------------------------------------------------------------------------------------------------------------------------------------------------------------------------------------------------------------------------------------|
| Width                     | 116 cm                                                                                                                                                                                                                                                 |
| Bowl dimension            | 362,5x400mm                                                                                                                                                                                                                                            |
| Number of bowls           | 2 bowls                                                                                                                                                                                                                                                |
| Waste fitting             | 3,5" drain                                                                                                                                                                                                                                             |
| FEATURES                  |                                                                                                                                                                                                                                                        |
| 2nd / 3rd hole availaible | The sink can be customized with the execution on request of additional holes, usable for double-hole mixers, for remote controlled drains or for the installation of soap dispensers. The positions are marked on the drawings with dotted line holes. |
| Added value               | Foster uses steel thicknesses higher than those used on average by other manufacturers. This is how, thanks to our long experience, we know how to make sinks of superior quality and with a better resistance to aging.                               |
| Basket 3,5" waste fitting | The drain is equipped with a large 3.5" drain, with the practical basket cap that prevents the discharge of solid parts.                                                                                                                               |
| Sliding brackets          |                                                                                                                                                                                                                                                        |